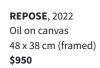

RHIANA, 2022 Oil on canvas 72 x 62 cm (framed) \$1850

FLOW, 2022 Oil on canvas 48 x 38 cm (framed) \$950 **SOLD** 