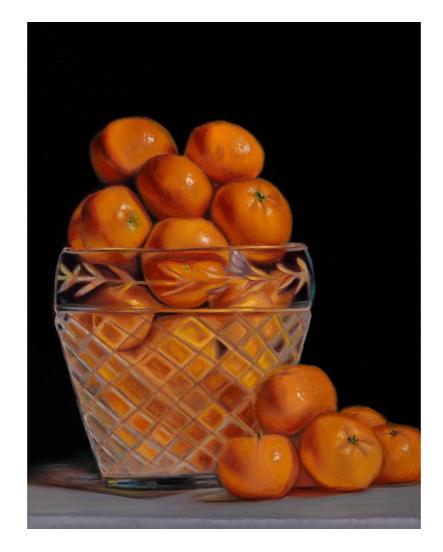

## **ORANGES IN BLUE BOWL**, 2022

Oil on canvas 28 x 23 cm (framed)

\$410 **SOLD** 