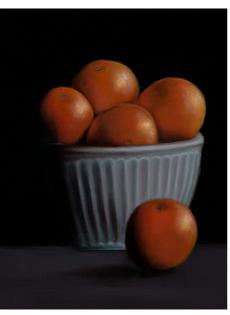

## **ORANGES IN BLUE BOWL**, 2022

Oil on canvas 28 x 23 cm (framed)

\$410 **SOLD** 