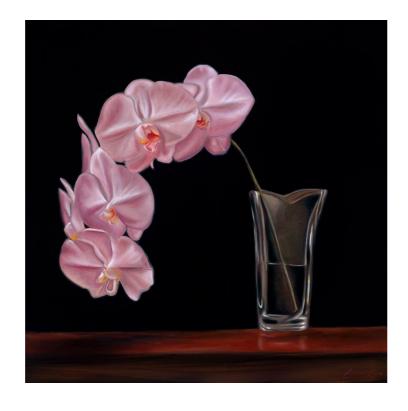

ORCHIDS, 2021
Oil on canvas
57 x 57 cm
\$550 SOLD

HYDRANGEA, 2022
Oil on canvas
102 x 102 cm (framed)
\$2480 **SOLD** 

GEORGIE I, 2022 Oil on canvas 42 x 32 cm (framed) \$680 SOLD

GEORGIE II, 2022 Oil on canvas 42 x 32 cm (framed) \$680 **SOLD** 