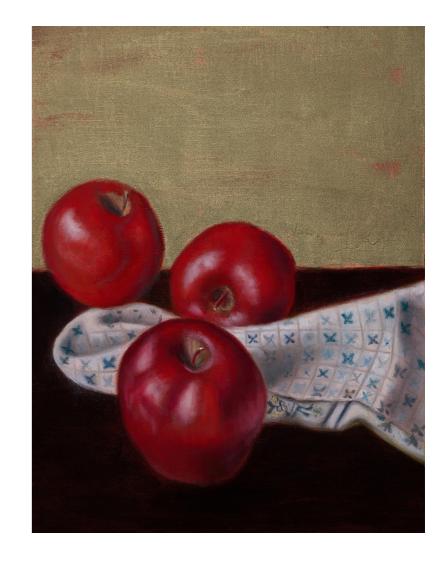

#### **CHERRIES IN BLUE BOWL**, 2022

Oil on canvas 28 x 23 cm (framed) \$410 **SOLD** 

**GRAPES**, 2022

Oil on canvas 28 x 23 cm (framed)

\$410

43 x 33 cm (framed) \$500 **SOLD** 

RED APPLES, 2022

Oil on linen
42 x 32 cm (framed)
\$500 **SOLD** 