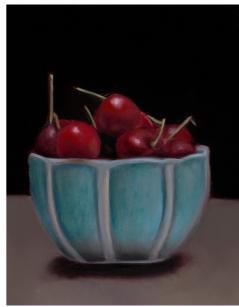

#### **CHERRIES IN BLUE BOWL**, 2022

Oil on canvas 28 x 23 cm (framed) \$410 **SOLD** 

**GRAPES**, 2022

Oil on canvas 28 x 23 cm (framed)

\$410

43 x 33 cm (framed) \$500 **SOLD** 

RED APPLES, 2022

Oil on linen
42 x 32 cm (framed)
\$500 **SOLD** 