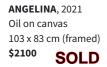

Suzanne Jayson

LEXI, 2022 Oil on canvas 48 x 38 cm (framed) \$950 SOLD

DANCER, 2022 Oil on canvas 48 x 38 cm (framed) \$950 **SOLD** 

GOLDEN, 2022 Oil on canvas 48 x 38 cm (framed) \$950

GALLOWS GALERRY 14 - 22 DECEMBER 2022