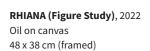

nvas 28 x 23 cm (framed)

\$410 **SOLD** 

## **ORANGES IN BLUE BOWL**, 2022

Oil on canvas 28 x 23 cm (framed)

\$410 **SOLD** 

## PEARS IN BLUE DISH, 2022

Oil on canvas 28 x 23 cm (framed) \$410

#### **CHERRIES IN BLUE BOWL**, 2022

Oil on canvas 28 x 23 cm (framed) \$410 **SOLD** 

**GRAPES**, 2022

Oil on canvas 28 x 23 cm (framed)

\$410













43 x 33 cm (framed) \$500 **SOLD** 

RED APPLES, 2022

Oil on linen
42 x 32 cm (framed)
\$500 **SOLD** 







ORCHIDS, 2021
Oil on canvas
57 x 57 cm
\$550 SOLD

HYDRANGEA, 2022
Oil on canvas
102 x 102 cm (framed)
\$2480 **SOLD** 



GEORGIE I, 2022 Oil on canvas 42 x 32 cm (framed) \$680 SOLD

GEORGIE II, 2022 Oil on canvas 42 x 32 cm (framed) \$680 **SOLD** 

GEORGIE III, 2022 Oil on canvas 42 x 32 cm (framed) \$680 **SOLD** 









SOPHIA, 2022 Oil on canvas 48 x 38 cm (framed) \$950 SOLD

\$950