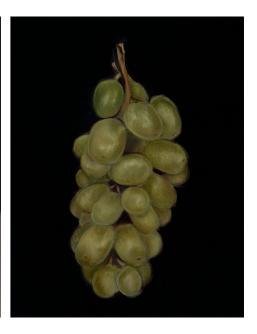

#### **CHERRIES IN BLUE BOWL**, 2022

Oil on canvas 28 x 23 cm (framed) \$410 **SOLD** 

**GRAPES**, 2022

Oil on canvas 28 x 23 cm (framed)

\$410

43 x 33 cm (framed) \$500 **SOLD** 

RED APPLES, 2022

Oil on linen
42 x 32 cm (framed)
\$500 **SOLD** 